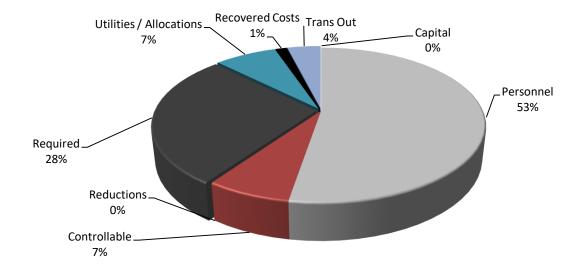

#### General Fund Expenditures by Category

| Category         | 2018-19<br>Actual | 2019-20<br>Budget | 2019-20<br>Y/E Est | 2020-21<br>Adopted | % Chg<br>* | Dollar<br>Change | % of<br>Total<br>Exp |
|------------------|-------------------|-------------------|--------------------|--------------------|------------|------------------|----------------------|
| Personnel        | 56,551,214        | 62,041,564        | 61,377,169         | 63,058,466         | 2%         | 1,016,902        | 54%                  |
| Controllable Exp | 7,175,328         | 8,708,883         | 7,600,796          | 8,513,999          | -2%        | (194,884)        | 7%                   |
| Required Exp     | 30,324,558        | 32,086,420        | 32,197,437         | 33,184,285         | 3%         | 1,097,865        | 28%                  |
| Utilities        | 1,408,412         | 1,576,016         | 1,490,833          | 1,551,007          | -2%        | (25,009)         | 1%                   |
| Alloc Costs      | 6,863,662         | 7,683,289         | 7,683,305          | 7,207,124          | -7%        | (476,165)        | 6%                   |
| Recovered Costs  | (1,466,819)       | (1,501,467)       | (1,501,467)        | (1,545,909)        | 3%         | (44,442)         | -1%                  |
| Capital          | 138,043           | 751,667           | 466,261            | -                  | 0%         | (751,667)        | 0%                   |
| Transfer Out     | 5,867,757         | 6,042,615         | 6,061,073          | 4,721,397          | -28%       | (1,321,218)      | 4%                   |
| Totals           | 106,862,154       | 117,388,987       | 115,375,407        | 116,690,369        | -1%        | (698,618)        | 100%                 |