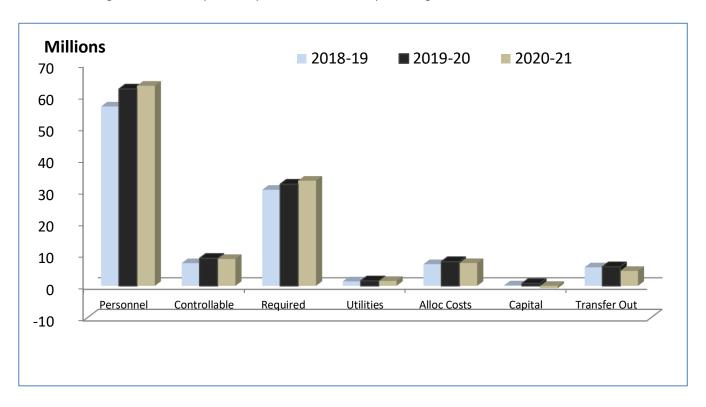

#### General Fund Expenditures by Category

| Category         | 2018-19<br>Actual | 2019-20<br>Budget | 2019-20<br>Y/E Est | 2020-21<br>Adopted | % Chg<br>* | Dollar<br>Change | % of<br>Total<br>Exp |
|------------------|-------------------|-------------------|--------------------|--------------------|------------|------------------|----------------------|
| Personnel        | 56,551,214        | 62,041,564        | 61,377,169         | 63,058,466         | 2%         | 1,016,902        | 54%                  |
| Controllable Exp | 7,175,328         | 8,708,883         | 7,600,796          | 8,513,999          | -2%        | (194,884)        | 7%                   |
| Required Exp     | 30,324,558        | 32,086,420        | 32,197,437         | 33,184,285         | 3%         | 1,097,865        | 28%                  |
| Utilities        | 1,408,412         | 1,576,016         | 1,490,833          | 1,551,007          | -2%        | (25,009)         | 1%                   |
| Alloc Costs      | 6,863,662         | 7,683,289         | 7,683,305          | 7,207,124          | -7%        | (476,165)        | 6%                   |
| Recovered Costs  | (1,466,819)       | (1,501,467)       | (1,501,467)        | (1,545,909)        | 3%         | (44,442)         | -1%                  |
| Capital          | 138,043           | 751,667           | 466,261            | -                  | 0%         | (751,667)        | 0%                   |
| Transfer Out     | 5,867,757         | 6,042,615         | 6,061,073          | 4,721,397          | -28%       | (1,321,218)      | 4%                   |
| Totals           | 106,862,154       | 117,388,987       | 115,375,407        | 116,690,369        | -1%        | (698,618)        | 100%                 |