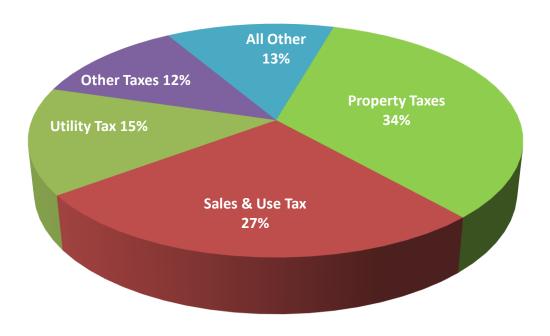

#### General Fund Revenue by Category

| Major Category               | 2018-19<br>Actuals | 2019-20<br>Budget | 2019-20 Y/E<br>Estimate | 2020-21<br>Adopted | % Chg * | 2020-21<br>% of Rev |
|------------------------------|--------------------|-------------------|-------------------------|--------------------|---------|---------------------|
| Property Taxes               | 39,212,034         | 37,554,791        | 37,514,902              | 37,793,320         | 1%      | 34%                 |
| Sales & Use Tax              | 22,239,249         | 31,646,180        | 26,547,250              | 29,391,975         | -7%     | 27%                 |
| Utility Tax                  | 15,897,932         | 17,247,586        | 16,081,595              | 16,449,543         | -5%     | 15%                 |
| Other Taxes                  | 13,436,640         | 13,175,575        | 13,229,200              | 12,760,042         | -3%     | 12%                 |
| Fines                        | 2,404,578          | 2,224,436         | 2,151,826               | 2,277,000          | 2%      | 2%                  |
| Rev from Use of Money & Prop | 925,348            | 606,840           | 605,352                 | 616,996            | 2%      | 1%                  |
| Intergovernmental Revenue    | 147,571            | 205,500           | 285,630                 | 227,500            | 11%     | 0%                  |
| Licenses, Permits, & Fees    | 6,876,685          | 7,235,600         | 6,419,409               | 5,956,282          | -18%    | 5%                  |
| Other Misc Revenue           | 1,095,978          | 783,100           | 605,378                 | 555,621            | -29%    | 1%                  |
| Charges for Services         | 3,742,449          | 4,631,584         | 4,241,222               | 2,977,164          | -36%    | 3%                  |
| Transfers In                 | 1,757,253          | 1,816,831         | 1,819,348               | 1,800,000          | 0%      | 2%                  |
| Other Financing Sources      | 3,152,697          | -                 | -                       | -                  | 0%      | 0%                  |
| Total                        | 110,888,415        | 117,128,023       | 109,501,112             | 110,805,443        | -5%     | 100%                |