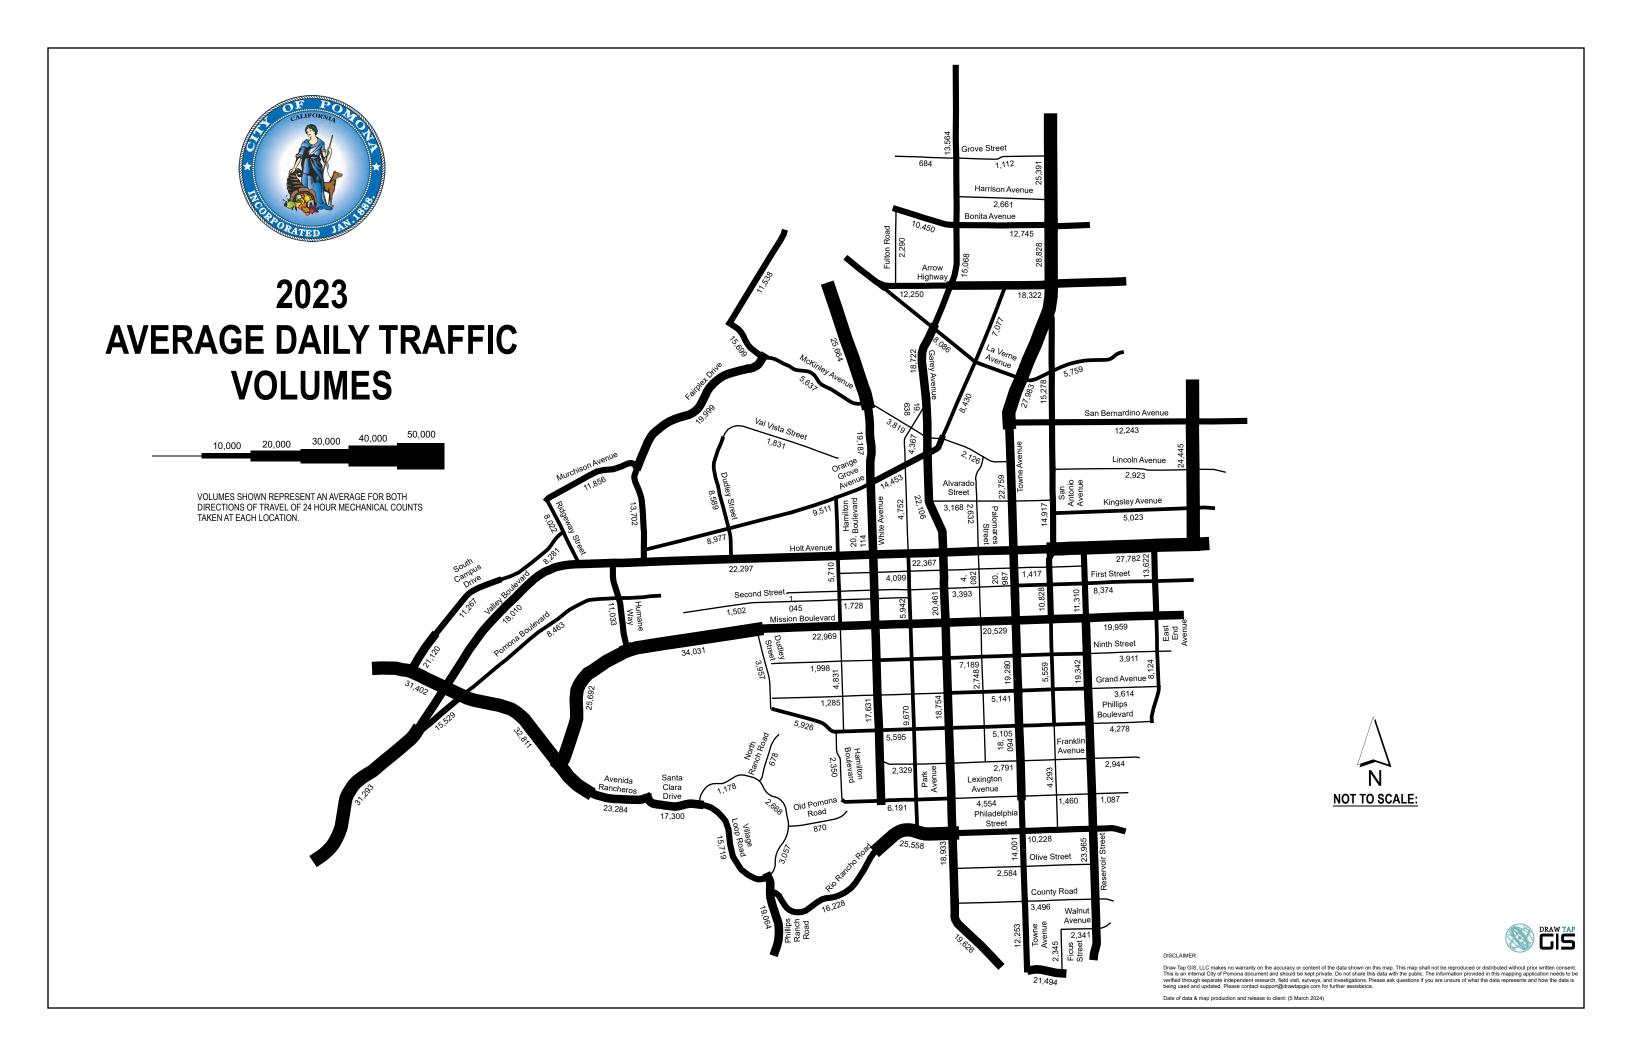

## CITY OF POMONA

## AVERAGE DAILY TRAFFIC VOLUMES (24-HOUR TWO-WAY TRAFFIC)

## 2023

| OCATION                                                                                                 | 2023                                                                                                           |
|---------------------------------------------------------------------------------------------------------|----------------------------------------------------------------------------------------------------------------|
| LVARADO STREET<br>an Antonio Ave to Garey Ave.                                                          | 3,168                                                                                                          |
| RROW HIGHWAY                                                                                            |                                                                                                                |
| ast City Limits to Garey Ave.                                                                           | 18,322                                                                                                         |
| arey Ave. to West City Limits                                                                           | 12,250                                                                                                         |
| VENIDA RANCHEROS                                                                                        |                                                                                                                |
| anta Clara Dr to Rancho Navato Dr.                                                                      | 23,284                                                                                                         |
| ONITA AVENUE                                                                                            |                                                                                                                |
| ast City Limits to Garey Ave.                                                                           | 12,745                                                                                                         |
| arey Ave. to West City Limits                                                                           | 10,450                                                                                                         |
| OUNTY ROAD                                                                                              | 2 402                                                                                                          |
| ast City Limits to Garey Ave.                                                                           | 3,496                                                                                                          |
| UDLEY STREET                                                                                            |                                                                                                                |
| illette Rd. to Holt Ave.<br>lission Ave. to Phillips Blvd.                                              | 8,589<br>3,957                                                                                                 |
| ilosioti Ave. to i fillilipo biva.                                                                      | 5,907                                                                                                          |
| AST END AVENUE                                                                                          | 13.622                                                                                                         |
| olt Ave. to Mission Ave.<br>Iission Ave. to South City Limits                                           | 8,124                                                                                                          |
|                                                                                                         | ·                                                                                                              |
| AIRPLEX DRIVE<br>lorth City Limits to McKinley Ave.                                                     | 11,538                                                                                                         |
| cKinley Ave. to W McKinley Ave.                                                                         | 15,699                                                                                                         |
| / McKinley Ave. to Murchison Ave.                                                                       | 19,999                                                                                                         |
| furchison Ave. to Holt Ave.                                                                             | 13,702                                                                                                         |
| CUS STREET                                                                                              |                                                                                                                |
| /alnut Ave. to Riverside Dr.                                                                            | 2,345                                                                                                          |
| RST STREET                                                                                              |                                                                                                                |
| ast City Limits to Towne Ave.                                                                           | 8,374                                                                                                          |
| owne Ave. to Park Ave.<br>ark Ave. to Oak Ave.                                                          | 3,393<br>1,045                                                                                                 |
| DANIZ IN AVENUE                                                                                         | , and the second se |
| RANKLIN AVENUE ast City Limits to Reservoir St.                                                         | 2,944                                                                                                          |
| leservoir St. to Garey Ave.                                                                             | 2,791                                                                                                          |
| sarey Ave. to White Ave.                                                                                | 2,329                                                                                                          |
| JLTON ROAD                                                                                              |                                                                                                                |
| onita Ave. to Arrow Hwy.                                                                                | 2,290                                                                                                          |
| AREY AVENUE                                                                                             |                                                                                                                |
| lorth City Limits to Bonita Ave.                                                                        | 13,564                                                                                                         |
| onita Ave. to La Verne Ave.                                                                             | 15,068                                                                                                         |
| a Verne Ave. to Willow St.                                                                              | 18,722                                                                                                         |
| /illow St. to Orange Grove Ave.<br>Irange Grove Ave to Holt Ave.                                        | 19,638<br>22,106                                                                                               |
| olt Ave. to Mission Blvd.                                                                               | 20,461                                                                                                         |
| fission Blvd. to Franklin Ave.                                                                          | 18,75-                                                                                                         |
| ranklin Ave. to County Rd.<br>Jounty Rd. to South City Limits                                           | 18,933<br>19,620                                                                                               |
| ounty No. to South Gity Limits                                                                          | 13,021                                                                                                         |
| RAND AVENUE                                                                                             | 2.04                                                                                                           |
| ast City Limits to Reservoir St.<br>Jeservoir St. to Garey Ave.                                         | 3,61 <sup>2</sup><br>5,141                                                                                     |
| Garey Ave. to Hansen Ave.                                                                               | 1,285                                                                                                          |
| ROVE STREET                                                                                             |                                                                                                                |
| owne Ave. to Garey Ave.                                                                                 | 1,112                                                                                                          |
| arey Ave. to West City Limits                                                                           | 684                                                                                                            |
| AMILTON BOULEVARD                                                                                       |                                                                                                                |
| Prange Grove Ave. to Mission Blvd.                                                                      | 5,710                                                                                                          |
| riange Grove Ave. to iviission bivu.                                                                    | 5.7 1                                                                                                          |
| range Grove Ave. to Mission Bivo.<br>lission Blvd. to Phillips Blvd.<br>hillips Blvd. to Lexington Ave. | 4,83°<br>2,35(                                                                                                 |

| LOCATION                                                                                                                                                    | 2023                                       | LOCATION                                                                                                                                                                                                    | 2023                                                   |
|-------------------------------------------------------------------------------------------------------------------------------------------------------------|--------------------------------------------|-------------------------------------------------------------------------------------------------------------------------------------------------------------------------------------------------------------|--------------------------------------------------------|
| HARRISON AVENUE Towne Ave. to Garey Ave.                                                                                                                    | 2,661                                      | PHILLIPS RANCH ROAD Village Loop Rd. to Scenic Ridge Dr.                                                                                                                                                    | 19,064                                                 |
| HOLT AVENUE Mills Ave. to San Antonio Ave. San Antonio Ave. to Hamilton Blvd. Hamilton Blvd. to Fairplex Dr.                                                | 27,782<br>22,367<br>22,297                 | POMONA BOULEVARD Route 71 to Temple Ave. Temple Ave. to Valley Blvd.                                                                                                                                        | 8,463<br>15,529                                        |
| HUMANE WAY<br>Valley Blvd. to Mission Blvd.                                                                                                                 | 11,033                                     | RESERVOIR STREET Holt to Mission Blvd. Mission Blvd. to Franklin Ave. Franklin Ave. to South City Limits                                                                                                    | 11,310<br>19,342<br>23,965                             |
| INDIAN HILL BOULEVARD<br>American Ave. to Holt Ave.                                                                                                         | 24,445                                     | RIDGEWAY STREET  Murchison Ave. to Valley Blvd.                                                                                                                                                             | 8,022                                                  |
| KINGSLEY AVENUE East City Limits to San Antonio Ave.                                                                                                        | 5,023                                      | RIO RANCHO ROAD                                                                                                                                                                                             |                                                        |
| LA VERNE AVENUE  Mountain Ave. to Towne Ave.  Towne Ave. to Arrow Hwy.                                                                                      | 5,759<br>8,086                             | Garey Ave. to Route 71 SB Route 71 SB to Phillips Ranch Rd.  RIVERSIDE DRIVE                                                                                                                                | 25,558<br>16,228                                       |
| LEXINGTON AVENUE East City Limits to Reservoir St. Reservoir St. to Towne Ave. Towne Ave. to Garey Ave. Garey Ave. to Hamilton Blvd. LINCOLN AVENUE         | 1,087<br>1,460<br>4,554<br>6,191           | East City Limits to West City Limits  SAN ANTONIO AVENUE Towne Ave. to Lincoln Ave. Lincoln Ave. to Holt Ave. Holt Ave. to Mission Blvd. Mission Blvd. to Phillips Blvd. Phillips Blvd. to Philadelphia St. | 21,494<br>15,278<br>14,917<br>10,828<br>5,559<br>4,293 |
| East City Limits to San Antonio Ave.  MCKINLEY AVENUE                                                                                                       | 2,923                                      | SAN BERNARDINO AVENUE Mills Ave. to Towne Ave.                                                                                                                                                              | 12,243                                                 |
| Towne Ave. to Orange Grove Ave. Orange Grove Ave. to White Ave. White Ave. to Fairplex Dr.                                                                  | 2,126<br>3,819<br>5,637                    | SANTA CLARA DRIVE Village Loop Rd. to Avenida Rancheros                                                                                                                                                     | 17,300                                                 |
| MISSION BOULEVARD  East City Limits to San Antonio Ave. San Antonio Ave. to Park Ave. Park Ave. to Dudley St. Dudley St. to Humane Wy.                      | 19,959<br>20,529<br>22,969<br>34,031       | SECOND STREET Park Ave. to Oak Ave. Oak Ave. to Route 71 SOUTH CAMPUS DRIVE                                                                                                                                 | 1,728<br>1,502                                         |
| Humane Wy. to Temple Ave.  MONTEREY AVENUE Reservoir St. to San Antonio Ave. San Antonio Ave. to Palomares St.                                              | 25,692<br>1,417<br>1,417                   | Ridgeway St. to East Campus Dr. East Campus Dr. to Kellogg Dr. Kellogg Dr. to Temple Ave.  TEMPLE AVENUE                                                                                                    | 8,281<br>11,267<br>21,120                              |
| Palomares St. to Hamilton Ave.  MURCHISON AVENUE                                                                                                            | 4,099                                      | Rancho Navato Dr. to Pomona Blvd. Pomona Blvd. to West City Limit                                                                                                                                           | 32,811<br>31,402                                       |
| Fairplex Dr. to Ridgeway St.  NINTH STREET  East City Limits to Reservoir St. Reservoir St. to White Ave. White Ave. to Hansen Ave.                         | 11,856<br>3,911<br>7,189<br>1,998          | TOWNE AVENUE Foothill Blvd. to Bonita Ave. Bonita Ave. to Arrow Hwy Arrow Hwy to San Bernardino Ave. San Bernardino Ave. to Holt Ave. Holt Ave. to 2nd St.                                                  | 25,391<br>28,828<br>27,983<br>22,759<br>20,987         |
| NORTH RANCH ROAD Route 71 to Village Loop Rd.                                                                                                               | 678                                        | 2nd St. to Grand Ave. Grand Ave. to Lexington Ave. Lexington Ave. to County Rd. County Rd. to South City Limits                                                                                             | 19,280<br>18,094<br>14,001<br>12,253                   |
| OLD POMONA ROAD Route 71 to Village Loop Rd.                                                                                                                | 870                                        | VALLEY BOULEVARD Fairplex Dr. to Pomona Blvd.                                                                                                                                                               | 18,010                                                 |
| OLIVE STREET Reservoir St. to Garey Ave.                                                                                                                    | 2,584                                      | Pomona Blvd. to West City Limits  VAL VISTA STREET                                                                                                                                                          | 31,293                                                 |
| ORANGE GROVE AVENUE Arrow Hwy to La Verne Ave. La Verne Ave. to McKinley Ave. McKinley Ave. to White Ave. White Ave. to Lewis St. Lewis St. to Fairplex Dr. | 7,077<br>8,430<br>14,453<br>9,511<br>8,977 | Loma Vista St. to Gilette Rd.  VILLAGE LOOP ROAD Phillips Ranch Rd. to Old Pomona Rd. Old Pomona Rd. to North Ranch Rd. North Ranch Rd. to Santa Clara Dr.                                                  | 1,831<br>3,057<br>2,668<br>1,178                       |
| PALOMARES STREET McKinley Ave. to Holt Ave. Holt Ave. to Mission Blvd. Mission Blvd. to Franklin Ave.                                                       | 2,632<br>4,082<br>2,748                    | Santa Clara Dr. to Phillips Ranch Rd.  WALNUT AVENUE East City Limits to Ficus St.                                                                                                                          | 15,719<br>2,341                                        |
| PARK AVENUE Garey Ave. to Orange Grove Ave. Orange Grove Ave. to Holt Ave. Holt Ave. to Mission Blvd. Mission Blvd. to Franklin Ave.                        | 4,367<br>4,752<br>4,082<br>2,748           | WHITE AVENUE North City Limits to McKinley Ave. McKinley Ave. to Orange Grove Ave. Orange Grove Ave. to Second St. Second St. to Lexington Ave.                                                             | 25,664<br>19,187<br>20,114<br>17,631                   |
| PHILADELPHIA STREET East City Limits to Garey Ave.                                                                                                          | 10,228                                     |                                                                                                                                                                                                             |                                                        |
| PHILLIPS BOULEVARD  East City Limits to Reservoir St. Reservoir St. to Garey Ave. Garey Ave. to Hamilton Blvd. Hamilton Blvd. to Hansen Ave.                | 4,278<br>5,105<br>5,595<br>5,926           |                                                                                                                                                                                                             |                                                        |
|                                                                                                                                                             |                                            |                                                                                                                                                                                                             |                                                        |