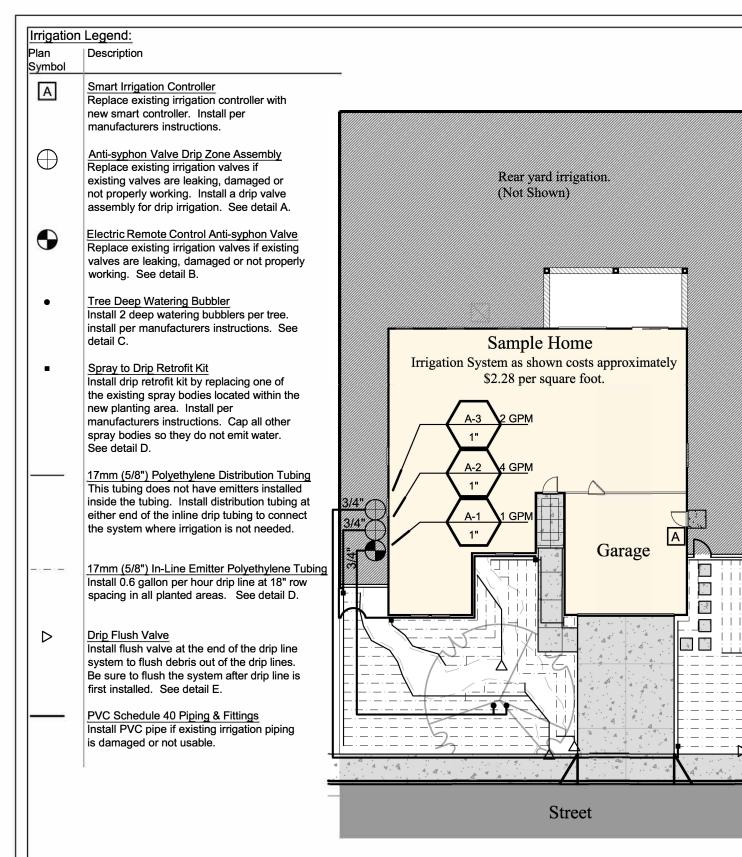

This sample irrigation concept plan is intended for general guidance only. Irrigation emission device layout, piping layout and piping sizes are based upon Landscape Concept Plan. It is intended that homeowners adapt the concept as needed for the specific conditions of their property, including choice of materials, appropriate layout and installation of materials per local codes and manufacturer's recommendations. Pomona assumes no responsibility for final design or installation.

# IRRIGATION CONCEPT PLAN

Sheet 4 of 13

- 1 CONNECT WIRES TO VALVE USING WATER TIGHT CONNECTORS (SEE NOTES)
- (2) ELECTRIC DRIP ZONE CONTROL VALVE
- (3) SCH 40 PVC BALL VALVE (LINE SIZE)
- 4 PVC SCH. 80 NIPPLE (SIZE AS REQUIRED)
- (5) FINISH GRADE