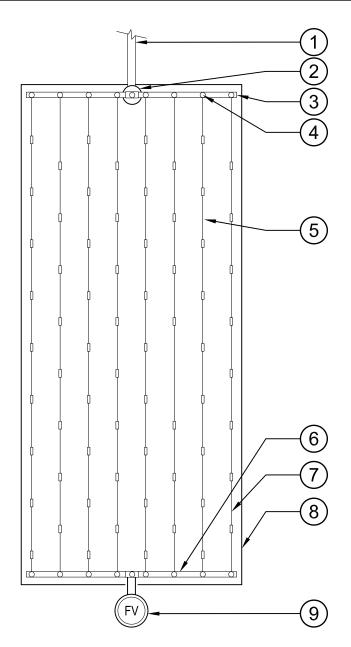

# IRRIGATION CONCEPT PLAN

Sheet 4 of 13

- 1 CONNECT WIRES TO VALVE USING WATER TIGHT CONNECTORS (SEE NOTES)
- (2) ELECTRIC DRIP ZONE CONTROL VALVE
- (3) SCH 40 PVC BALL VALVE (LINE SIZE)
- 4 PVC SCH. 80 NIPPLE (SIZE AS REQUIRED)
- (5) FINISH GRADE

- (6) LATERAL LINE
- 7 FIPT X SLIP ELBOW (LINE SIZE)
- (8) PRESSURE SUPPLY LINE

Scale: 1'' = 1'-0''

Sheet 6 of 13

IRRIGATION DETAIL A
DRIP ZONE VALVE ASSEMBLY

- 1 CONNECT WIRES TO VALVE USING WATER TIGHT CONNECTORS (SEE NOTES)
- (2) ANTI SIPHON CONTROL VALVE
- (3) SCH 40 PVC BALL VALVE (LINE SIZE)
- 4 PVC SCH. 80 NIPPLE (SIZE AS REQUIRED)
- (5) FINISH GRADE