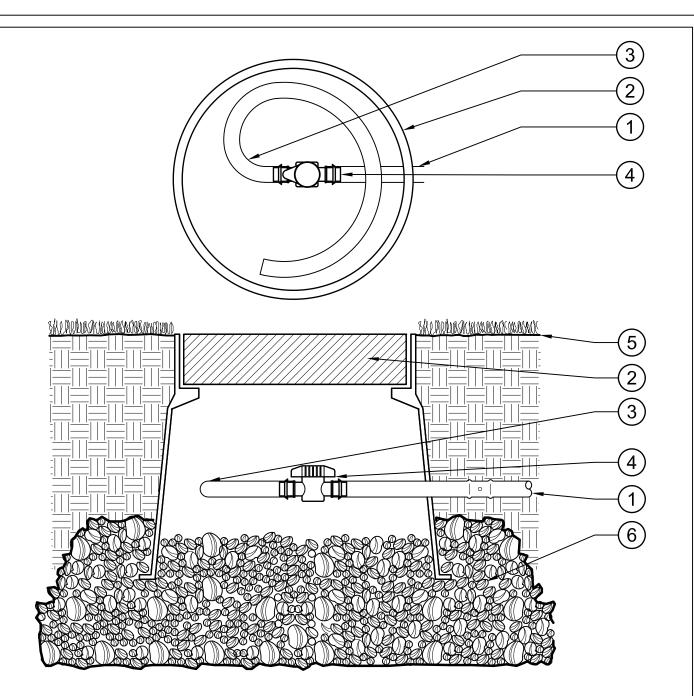

## IRRIGATION DETAIL D EMITTER TUBING LAYOUT

Sheet 9 of 13

- 1) 17mm EMITTER DRIP LINE TUBING
- 2 6" 8" ROUND VALVE BOX CUT HOLE FOR TUBING
- 3 18" LENGTH OF 17mm DRIP DISTRIBUTION TUBING
- $\overline{(4)}$  DRIP TUBING ISOLATION BALL VALVE
- (5) FINISH GRADE
- 6 3/4" GRAVEL SUMP IN, UNDER AND AROUND VALVE BOX

# IRRIGATION DETAIL E MANUAL FLUSH VALVE

Scale: 3'' = 1'-0''

Sheet 10 of 13

- 4" PVC SCH 40 PERF. PIPE WRAPPED IN FILTER SOCK. (1 PER TREE)
- (2) (6) TREE TIES
- 3 SET TOP OF ROOTBALL 1" ABOVE FINISH GRADE
- 3" LAYER MULCH MATERIAL, PROVIDE 3" CLEARANCE FROM TRUNK
- (5) 6" HIGH WATERING BERM
- (6) FINISH GRADE