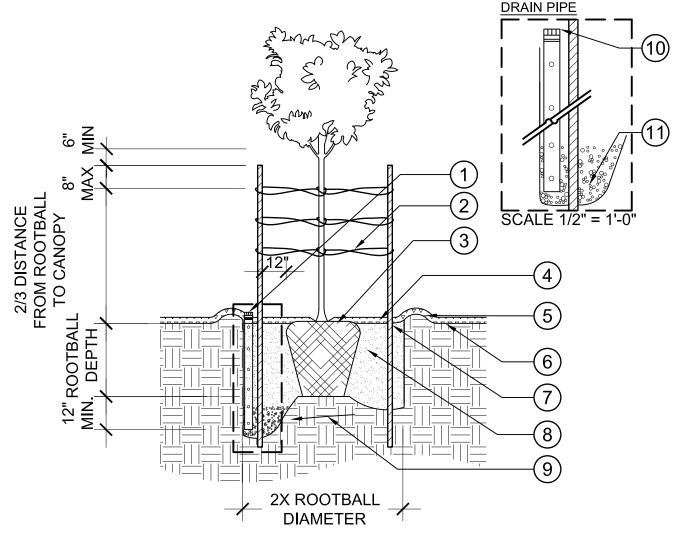

# IRRIGATION DETAIL E MANUAL FLUSH VALVE

Scale: 3'' = 1'-0''

Sheet 10 of 13

- 4" PVC SCH 40 PERF. PIPE WRAPPED IN FILTER SOCK. (1 PER TREE)
- (2) (6) TREE TIES
- 3 SET TOP OF ROOTBALL 1" ABOVE FINISH GRADE
- 3" LAYER MULCH MATERIAL, PROVIDE 3" CLEARANCE FROM TRUNK
- (5) 6" HIGH WATERING BERM
- (6) FINISH GRADE

- (2) 2" DIAMETER STAKES, USE 3" DIA. STAKES IN HIGH WIND EXPOSURE AREAS
- (8) PLANTING BACKFILL
- 9 SLOPE PLANTING HOLE TO CORNER(S) WITH DRAIN PIPE
- 10 BLACK ROUND DRAIN GRATE CAP, MAX. 1" ABOVE MULCH FINISH SURFACE
- 1 CU FT. OF 3/4" DIAMETER CRUSHED ROCK FOR 15 GAL. AND 24" BOX (2 CU FT. FOR 36" BOX)

#### NOTE:

STAKE TREE PERPENDICULAR TO DIRECTION OF PREVAILING WIND.

Scale: 1/4'' = 1'-0''

Sheet 11 of 13

PLANTING DETAIL F TREE INSTALLATION

- 1 SET TOP OF ROOTBALL 1" ABOVE FINISH GRADE
- (2) 3" LAYER MULCH MATERIAL
- (3) 3" HIGH WATERING BERM