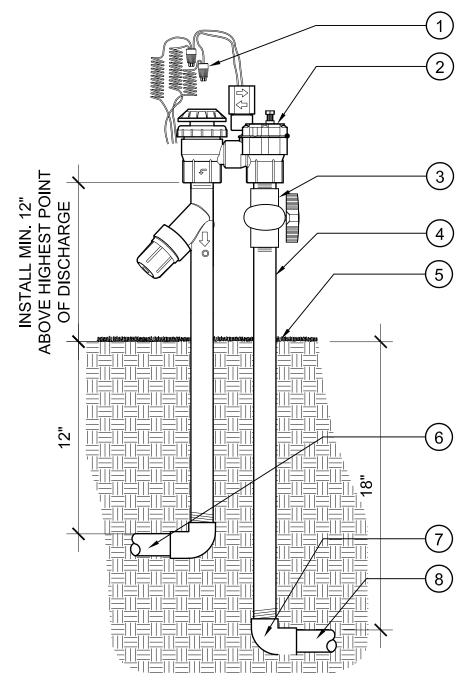

- (6) LATERAL LINE
- 7 FIPT X SLIP ELBOW (LINE SIZE)
- (8) PRESSURE SUPPLY LINE

Scale: 1'' = 1'-0''

Sheet 6 of 13

IRRIGATION DETAIL A
DRIP ZONE VALVE ASSEMBLY

- 1 CONNECT WIRES TO VALVE USING WATER TIGHT CONNECTORS (SEE NOTES)
- (2) ANTI SIPHON CONTROL VALVE
- (3) SCH 40 PVC BALL VALVE (LINE SIZE)
- 4 PVC SCH. 80 NIPPLE (SIZE AS REQUIRED)
- (5) FINISH GRADE

- (6) LATERAL LINE
- 7 FIPT X SLIP ELBOW (LINE SIZE)
- (8) PRESSURE SUPPLY LINE

Scale: 1" = 1'-0"

Sheet 7 of 13

IRRIGATION DETAIL B ELECTRIC REMOTE CONTROL VALVE

- 1) TREE ROOT WATERING SYSTEM. (2 PER TREE)
- (2) FINISH GRADE
- (3) PVC LATERAL PIPE
- (4) ROOT BALL