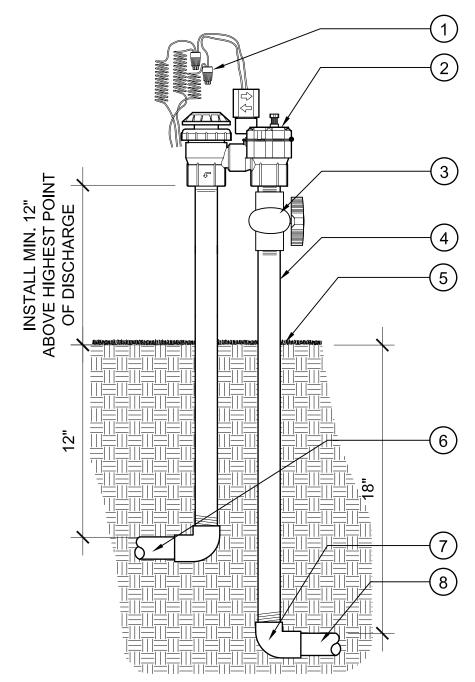

- (6) LATERAL LINE
- 7 FIPT X SLIP ELBOW (LINE SIZE)
- (8) PRESSURE SUPPLY LINE

Scale: 1" = 1'-0"

Sheet 7 of 13

IRRIGATION DETAIL B ELECTRIC REMOTE CONTROL VALVE

- 1) TREE ROOT WATERING SYSTEM. (2 PER TREE)
- (2) FINISH GRADE
- (3) PVC LATERAL PIPE
- (4) ROOT BALL

## NOTES:

1. INSTALL SAND SOCK IN SANDY SOIL TO HELP PREVENT SOIL INTRUSION.

Scale: Not to Scale

Sheet 8 of 13

- 1 PVC LATERAL LINE FROM ELECTRIC CONTROL VALVE
- (2) SPRAY TO DRIP RETROFIT KIT
- (3) DISTRIBUTION TUBING MANIFOLD
- 4 MANIFOLD TO ELBOW OR TEE CONNECTION
- (5) DRIP LINE EMITTER TUBING
- 6 DISTRIBUTION TUBING FLUSH MANIFOLD
- 7 PERIMETER LATERALS 12" FROM EDGE
- (8) HARDSCAPE EDGE
- MANUAL FLUSH VALVE PLUMBED TO FLUSH AT LOW POINT