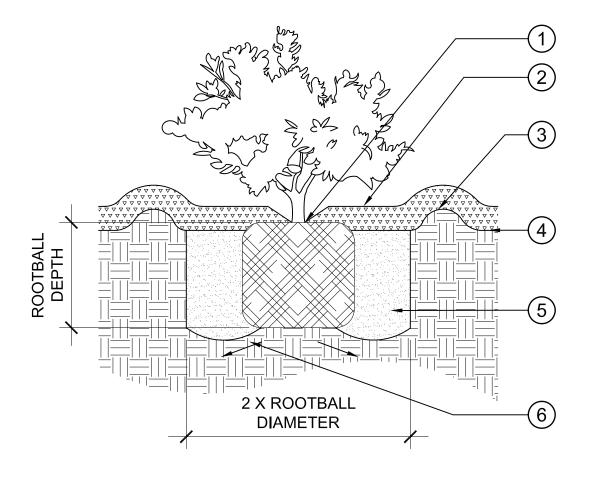

#### NOTE:

STAKE TREE PERPENDICULAR TO DIRECTION OF PREVAILING WIND.

Scale: 1/4'' = 1'-0''

Sheet 11 of 13

PLANTING DETAIL F TREE INSTALLATION

- 1 SET TOP OF ROOTBALL 1" ABOVE FINISH GRADE
- (2) 3" LAYER MULCH MATERIAL
- (3) 3" HIGH WATERING BERM

- 4) FINISH GRADE
- (5) PLANTING BACKFILL
- 6 SLOPE PLANTING HOLE TO CORNERS

Scale: 1'' = 1'-0''

Sheet 12 of 13

PLANTING DETAIL G SHRUB INSTALLATION

| Opinion of Probable Costs                                 |             |          |           |                         |                     |                        |  |  |  |  |
|-----------------------------------------------------------|-------------|----------|-----------|-------------------------|---------------------|------------------------|--|--|--|--|
| PROJECT TITLE                                             | Labor Rate: | \$30.00  |           |                         |                     |                        |  |  |  |  |
| California Native Typical Front Landscape Design          | Tax Rate:   | 0.0775   |           |                         |                     | As of 1/18/2021        |  |  |  |  |
| 71 1 3                                                    |             |          |           | ERIAL COSTS             |                     | TOTAL                  |  |  |  |  |
| ITEM DESCRIPTION                                          | QUANTITY    | UNIT     | UNIT COST | TOTAL MATERIALS<br>COST | TOTAL LABOR<br>COST | LABOR AND<br>MATERIALS |  |  |  |  |
| Irrigation                                                |             |          |           |                         |                     |                        |  |  |  |  |
| Valves                                                    |             |          |           |                         |                     |                        |  |  |  |  |
| Electric control valve - 1" w/ fittings                   | 1           | EA       | \$47.63   | \$51.32                 | \$60.00             | \$111.32               |  |  |  |  |
| Drip Valve Assembly- 1"                                   | 2           | EA       | \$66.61   | \$143.54                | \$180.00            | \$323.54               |  |  |  |  |
| Standard Controllers with Sensor                          |             |          |           |                         |                     |                        |  |  |  |  |
| Hydrawise Smart Irrigation Controller (12 station)        | 1           | EA       | \$190.90  | \$205.69                | \$120.00            | \$325.69               |  |  |  |  |
| Supplemental Trees Irrigation                             |             |          |           |                         |                     |                        |  |  |  |  |
| Deep Watering Tube Bubbler Assembly                       | 2           | EA       | \$39.95   | \$51.80                 | \$90.00             | \$176.09               |  |  |  |  |
| Supplemental Drip on Grade                                |             |          |           |                         |                     |                        |  |  |  |  |
| Spray to Drip Conversion Kit                              | 4           | EA       | \$21.05   | \$90.73                 | \$180.00            | \$270.73               |  |  |  |  |
| Drip Tubing Header                                        | 190         | LF       | \$0.20    | \$40.95                 | \$171.00            | \$211.95               |  |  |  |  |
| In Line Drip Emitter Tubing                               | 755         | LF       | \$0.50    | \$406.76                | \$679.50            | \$1,086.26             |  |  |  |  |
| Flush Valve Assembly w/ Valve Box                         | 4           | EA       | \$8.82    | \$38.01                 | \$180.00            | \$218.01               |  |  |  |  |
| Pipe at 12" Depth                                         |             |          |           |                         |                     |                        |  |  |  |  |
| Non- Pressure Lateral Line- Class 200 3/4" with fittings. | 225         | LF       | \$0.07    | \$16.97                 | \$675.00            | \$691.97               |  |  |  |  |
| TOTAL IRRIGATION COSTS                                    |             |          |           | 1,045.77                | 2,335.50            | 3,415.56               |  |  |  |  |
| Planting                                                  |             |          |           |                         |                     |                        |  |  |  |  |
| Tree Support                                              |             |          |           |                         |                     |                        |  |  |  |  |
| Staking (8' long)                                         | 2           | EA       | \$3.25    | \$7.00                  | \$16.50             | \$23.50                |  |  |  |  |
| 4" Perf. PVC Tree Drain Tubes w/Drain Cap                 | 1           | EA       | \$26.88   | \$28.96                 | \$15.00             | \$43.96                |  |  |  |  |
| Ground Preparation                                        |             |          |           |                         |                     |                        |  |  |  |  |
| Clear of Existing Landscape Area and Fine Grading         | 1,500       | SF       | \$0.00    | \$0.00                  | \$900.00            | \$900.00               |  |  |  |  |
| Inert Material                                            |             |          |           |                         |                     |                        |  |  |  |  |
| Boulders                                                  | 27          | EA       | \$45.00   | \$1,309.16              | \$1,215.00          | \$2,524.16             |  |  |  |  |
| Cobble                                                    | 263         | SF       | \$0.60    | \$170.03                | \$78.90             | \$248.93               |  |  |  |  |
| Decomposed Granite                                        | 1,237       | SF       | \$0.45    | \$599.79                | \$371.10            | \$970.89               |  |  |  |  |
| Shrubs                                                    |             |          | Φ===      | Φοος                    | <b>A</b> 405.33     | <b>A</b> =62 =2        |  |  |  |  |
| 1 gallon shrubs                                           | 64          | EA       | \$5.75    | \$396.52                | \$192.00            | \$588.52               |  |  |  |  |
| 5 gallon shrubs                                           | 9           | EA       | \$10.00   | \$96.98                 | \$67.50             | \$164.48               |  |  |  |  |
| Trees                                                     | <b>.</b>    |          | 0.477     | A406 = 5                | <b>ATE 22</b>       | 0000 70                |  |  |  |  |
| 24 " box trees- multi trunk                               | 1           | EA       | \$175.00  | \$188.56                | \$75.00             | \$263.56               |  |  |  |  |
| TOTAL PLANTING COSTS                                      |             | 2,797.01 | 2,931.00  | 5,728.01                |                     |                        |  |  |  |  |
| TOTAL COSTS                                               |             |          |           | 3,842.78                | 5,266.50            | 9,143.57               |  |  |  |  |
| PRICE PER SQUARE FEET OF LANDSCAPE                        | 1,500       | SQ.FT.   |           |                         |                     | \$6.10                 |  |  |  |  |