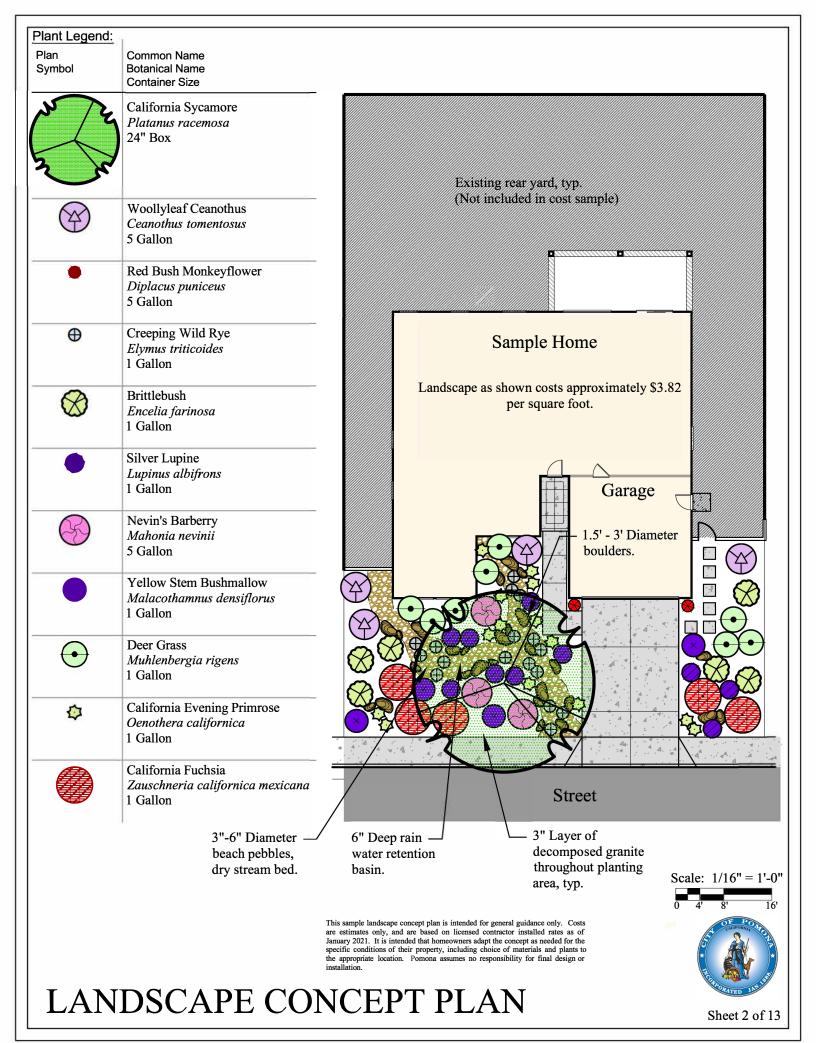

California Native Planting Front Yard Landscape Design

Date: 2/1/2021

| Plant Image | Plan<br>Symbol | Common Name<br>Botanical Name<br>Container Size                                                                                                                                                                                                                                                                                                                                                                                                                                                                                                                                                                                                                                                                                                                                                                                                                                                                                                                                                                                                                                                                                                                                                                                                                                                                                                                                                                                                                                                                                                                                                                                                                                                                                                                                                                                                                                                                                                                                                                                                                                                                                | Plant Image | Plan<br>Symbol |                                                                                                                                                                                                                                                                                                                                                                                                                                                                                                                                                                                                                                                                                                                                                                                                                                                                                                                                                                                                                                                                                                                                                                                                                                                                                                                                                                                                                                                                                                                                                                                                                                                                                                                                                                                                                                                                                                                                                                                                                                                                                                                                |  |
|-------------|----------------|--------------------------------------------------------------------------------------------------------------------------------------------------------------------------------------------------------------------------------------------------------------------------------------------------------------------------------------------------------------------------------------------------------------------------------------------------------------------------------------------------------------------------------------------------------------------------------------------------------------------------------------------------------------------------------------------------------------------------------------------------------------------------------------------------------------------------------------------------------------------------------------------------------------------------------------------------------------------------------------------------------------------------------------------------------------------------------------------------------------------------------------------------------------------------------------------------------------------------------------------------------------------------------------------------------------------------------------------------------------------------------------------------------------------------------------------------------------------------------------------------------------------------------------------------------------------------------------------------------------------------------------------------------------------------------------------------------------------------------------------------------------------------------------------------------------------------------------------------------------------------------------------------------------------------------------------------------------------------------------------------------------------------------------------------------------------------------------------------------------------------------|-------------|----------------|--------------------------------------------------------------------------------------------------------------------------------------------------------------------------------------------------------------------------------------------------------------------------------------------------------------------------------------------------------------------------------------------------------------------------------------------------------------------------------------------------------------------------------------------------------------------------------------------------------------------------------------------------------------------------------------------------------------------------------------------------------------------------------------------------------------------------------------------------------------------------------------------------------------------------------------------------------------------------------------------------------------------------------------------------------------------------------------------------------------------------------------------------------------------------------------------------------------------------------------------------------------------------------------------------------------------------------------------------------------------------------------------------------------------------------------------------------------------------------------------------------------------------------------------------------------------------------------------------------------------------------------------------------------------------------------------------------------------------------------------------------------------------------------------------------------------------------------------------------------------------------------------------------------------------------------------------------------------------------------------------------------------------------------------------------------------------------------------------------------------------------|--|
|             | 2              | The same of the sa |             |                | Yellow Stem Bushmallow Malacothamnus densiflorus 1 Gallon                                                                                                                                                                                                                                                                                                                                                                                                                                                                                                                                                                                                                                                                                                                                                                                                                                                                                                                                                                                                                                                                                                                                                                                                                                                                                                                                                                                                                                                                                                                                                                                                                                                                                                                                                                                                                                                                                                                                                                                                                                                                      |  |
|             |                | California Sycamore Platanus racemosa 24" Box                                                                                                                                                                                                                                                                                                                                                                                                                                                                                                                                                                                                                                                                                                                                                                                                                                                                                                                                                                                                                                                                                                                                                                                                                                                                                                                                                                                                                                                                                                                                                                                                                                                                                                                                                                                                                                                                                                                                                                                                                                                                                  |             | •              | Deer Grass  Muhlenbergia rigens  1 Gallon                                                                                                                                                                                                                                                                                                                                                                                                                                                                                                                                                                                                                                                                                                                                                                                                                                                                                                                                                                                                                                                                                                                                                                                                                                                                                                                                                                                                                                                                                                                                                                                                                                                                                                                                                                                                                                                                                                                                                                                                                                                                                      |  |
|             |                | Woollyleaf Ceanothus Ceanothus tomentosus 5 Gallon                                                                                                                                                                                                                                                                                                                                                                                                                                                                                                                                                                                                                                                                                                                                                                                                                                                                                                                                                                                                                                                                                                                                                                                                                                                                                                                                                                                                                                                                                                                                                                                                                                                                                                                                                                                                                                                                                                                                                                                                                                                                             |             | <b>\$</b>      | California Evening Primrose Oenothera californica 1 Gallon                                                                                                                                                                                                                                                                                                                                                                                                                                                                                                                                                                                                                                                                                                                                                                                                                                                                                                                                                                                                                                                                                                                                                                                                                                                                                                                                                                                                                                                                                                                                                                                                                                                                                                                                                                                                                                                                                                                                                                                                                                                                     |  |
|             | •              | Red Bush Monkeyflower Diplacus puniceus 5 Gallon                                                                                                                                                                                                                                                                                                                                                                                                                                                                                                                                                                                                                                                                                                                                                                                                                                                                                                                                                                                                                                                                                                                                                                                                                                                                                                                                                                                                                                                                                                                                                                                                                                                                                                                                                                                                                                                                                                                                                                                                                                                                               |             |                | California Fuchsia  Zauschneria californica 'Mexicana' 1 Gallon                                                                                                                                                                                                                                                                                                                                                                                                                                                                                                                                                                                                                                                                                                                                                                                                                                                                                                                                                                                                                                                                                                                                                                                                                                                                                                                                                                                                                                                                                                                                                                                                                                                                                                                                                                                                                                                                                                                                                                                                                                                                |  |
|             | Ф              | Creeping Wild Rye Elymus triticoides 1 Gallon                                                                                                                                                                                                                                                                                                                                                                                                                                                                                                                                                                                                                                                                                                                                                                                                                                                                                                                                                                                                                                                                                                                                                                                                                                                                                                                                                                                                                                                                                                                                                                                                                                                                                                                                                                                                                                                                                                                                                                                                                                                                                  |             |                | Boulders<br>1.5' - 3' Diameter                                                                                                                                                                                                                                                                                                                                                                                                                                                                                                                                                                                                                                                                                                                                                                                                                                                                                                                                                                                                                                                                                                                                                                                                                                                                                                                                                                                                                                                                                                                                                                                                                                                                                                                                                                                                                                                                                                                                                                                                                                                                                                 |  |
|             | $\otimes$      | Brittlebush Encelia farinosa 1 Gallon                                                                                                                                                                                                                                                                                                                                                                                                                                                                                                                                                                                                                                                                                                                                                                                                                                                                                                                                                                                                                                                                                                                                                                                                                                                                                                                                                                                                                                                                                                                                                                                                                                                                                                                                                                                                                                                                                                                                                                                                                                                                                          |             |                | 3"-5" Beach Pebbles                                                                                                                                                                                                                                                                                                                                                                                                                                                                                                                                                                                                                                                                                                                                                                                                                                                                                                                                                                                                                                                                                                                                                                                                                                                                                                                                                                                                                                                                                                                                                                                                                                                                                                                                                                                                                                                                                                                                                                                                                                                                                                            |  |
|             | •              | Silver Lupine Lupinus albifrons 1 Gallon                                                                                                                                                                                                                                                                                                                                                                                                                                                                                                                                                                                                                                                                                                                                                                                                                                                                                                                                                                                                                                                                                                                                                                                                                                                                                                                                                                                                                                                                                                                                                                                                                                                                                                                                                                                                                                                                                                                                                                                                                                                                                       |             |                | 3/8" Minus<br>Decomposed Granite                                                                                                                                                                                                                                                                                                                                                                                                                                                                                                                                                                                                                                                                                                                                                                                                                                                                                                                                                                                                                                                                                                                                                                                                                                                                                                                                                                                                                                                                                                                                                                                                                                                                                                                                                                                                                                                                                                                                                                                                                                                                                               |  |
|             |                | Nevin's Barberry  Mahonia nevinii  5 Gallon                                                                                                                                                                                                                                                                                                                                                                                                                                                                                                                                                                                                                                                                                                                                                                                                                                                                                                                                                                                                                                                                                                                                                                                                                                                                                                                                                                                                                                                                                                                                                                                                                                                                                                                                                                                                                                                                                                                                                                                                                                                                                    |             |                |                                                                                                                                                                                                                                                                                                                                                                                                                                                                                                                                                                                                                                                                                                                                                                                                                                                                                                                                                                                                                                                                                                                                                                                                                                                                                                                                                                                                                                                                                                                                                                                                                                                                                                                                                                                                                                                                                                                                                                                                                                                                                                                                |  |
| PLANTIN     | GII            | EGEND                                                                                                                                                                                                                                                                                                                                                                                                                                                                                                                                                                                                                                                                                                                                                                                                                                                                                                                                                                                                                                                                                                                                                                                                                                                                                                                                                                                                                                                                                                                                                                                                                                                                                                                                                                                                                                                                                                                                                                                                                                                                                                                          |             |                | THE INTER THE PARTY OF THE PART |  |
| 1 7/1/11/   |                |                                                                                                                                                                                                                                                                                                                                                                                                                                                                                                                                                                                                                                                                                                                                                                                                                                                                                                                                                                                                                                                                                                                                                                                                                                                                                                                                                                                                                                                                                                                                                                                                                                                                                                                                                                                                                                                                                                                                                                                                                                                                                                                                |             | Sheet 3 of 13  |                                                                                                                                                                                                                                                                                                                                                                                                                                                                                                                                                                                                                                                                                                                                                                                                                                                                                                                                                                                                                                                                                                                                                                                                                                                                                                                                                                                                                                                                                                                                                                                                                                                                                                                                                                                                                                                                                                                                                                                                                                                                                                                                |  |