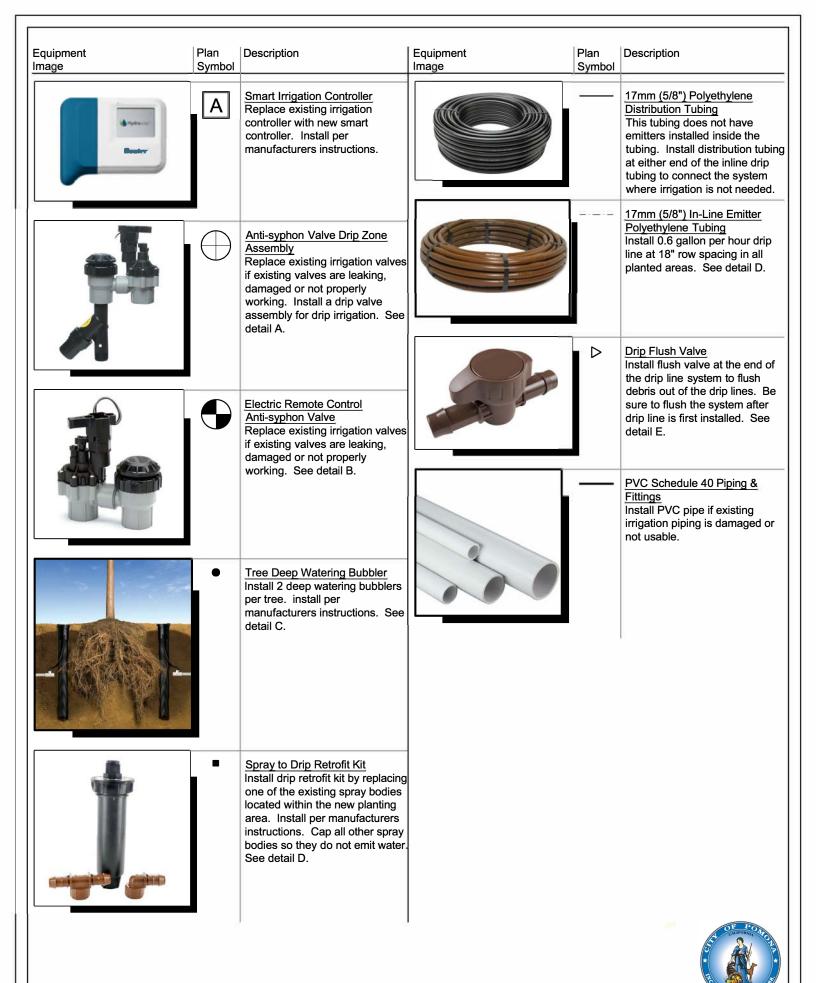

# IRRIGATION CONCEPT PLAN

Sheet 4 of 13

- 1 CONNECT WIRES TO VALVE USING WATER TIGHT CONNECTORS (SEE NOTES)
- (2) ELECTRIC DRIP ZONE CONTROL VALVE
- (3) SCH 40 PVC BALL VALVE (LINE SIZE)
- 4 PVC SCH. 80 NIPPLE (SIZE AS REQUIRED)
- (5) FINISH GRADE

- (6) LATERAL LINE
- 7 FIPT X SLIP ELBOW (LINE SIZE)
- (8) PRESSURE SUPPLY LINE

Scale: 1'' = 1'-0''

Sheet 6 of 13

IRRIGATION DETAIL A
DRIP ZONE VALVE ASSEMBLY

- 1 CONNECT WIRES TO VALVE USING WATER TIGHT CONNECTORS (SEE NOTES)
- (2) ANTI SIPHON CONTROL VALVE
- (3) SCH 40 PVC BALL VALVE (LINE SIZE)
- 4 PVC SCH. 80 NIPPLE (SIZE AS REQUIRED)
- (5) FINISH GRADE