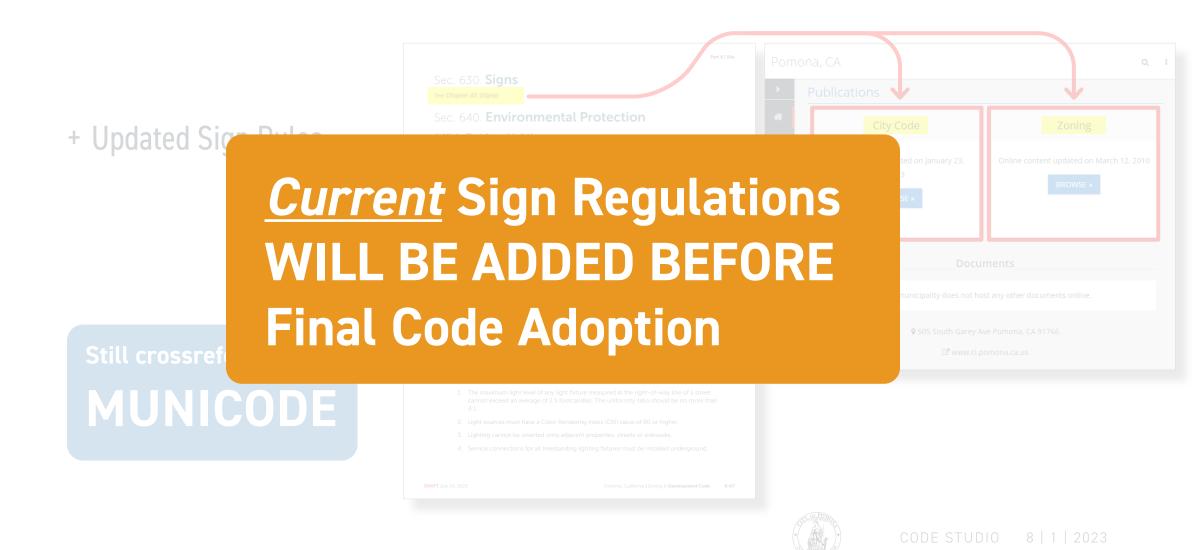

## WHAT'S NOT INCLUDED?

1. Intent

DRAFT July 24, 2023

### + Updated Sign Rules

## Still crossreferences to MUNICODE