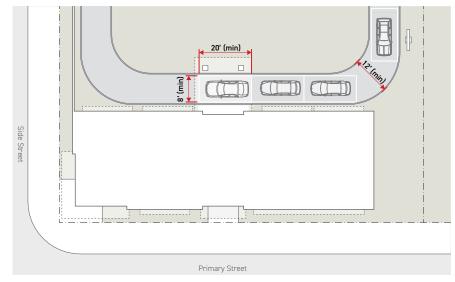

water.

Pomona California I Zoning & Development Code 11-69

4. Must be not be located within 300 feet of any residential, assembly, child day care, medical clinic, or urban agricultural use.



## **STANDARDS:**

## NONCONFORMITLES DRIVE-THROUGH



1111

íRes

DRAFT.

- b. Where an existing drive-through use is nonconforming in the applied Use Module, an expansion of existing drive-through facilities may be allowed and must meet the following standards:
  - 1. Must not encroach on or interfere with the use of sidewalks, drive aisles or parking areas.
  - 2. Each queuing space in a drive-through lane must be a minimum of 20 feet in length and 8 feet in width along straight segments of the drive-through lane. Drive-through lanes must be a minimum of 12 feet in width along curved segments.



- 3. Drive-through lanes are regulated as a motor vehicle use area and subject to the standards specified in *Sec. 480. (Parking Location).*
- 4. Drive-through lanes that take access directly from the public right-of-way are regulated as a driveway and subject to the standards for driveways as specified in *Sec. 610.A. (Vehicle Access).*
- 5. Require review and approval by the Public Works Director to ensure the site design does not create detrimental impacts on pedestrians, bicyclists, transit vehicles or riders, micro mobility device users, and automobile traffic and circulation on the abutting right-of-way.



Next Steps + Discussion



# **UPCOMING COMMUNITY MEETING**

| S  | Μ  | <u> </u> | W  | <b>T</b> | F  | S  |
|----|----|----------|----|----------|----|----|
| 30 | 31 | Х