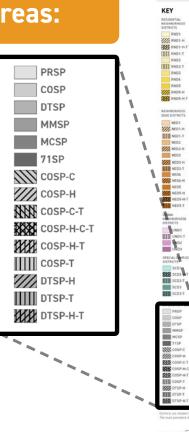

### + 8 TOTAL zoning district names

In order to carry out the purposes and intent of this Zoning & Development Code, the following 32 zoning districts are established. These zoning districts do not include Specific Plans, historic designations

### **ZONING DISTRICTS** VARIATIONS

Scale: 11-1000 0 500 1.000

- + **8** TOTAL zoning district names
- + 32 TOTAL zoning district variations

In order to carry out the purposes and intent of this Zoning & Development Code, the following 32 zoning districts are established. These zoning districts do not include Specific Plans, historic designations