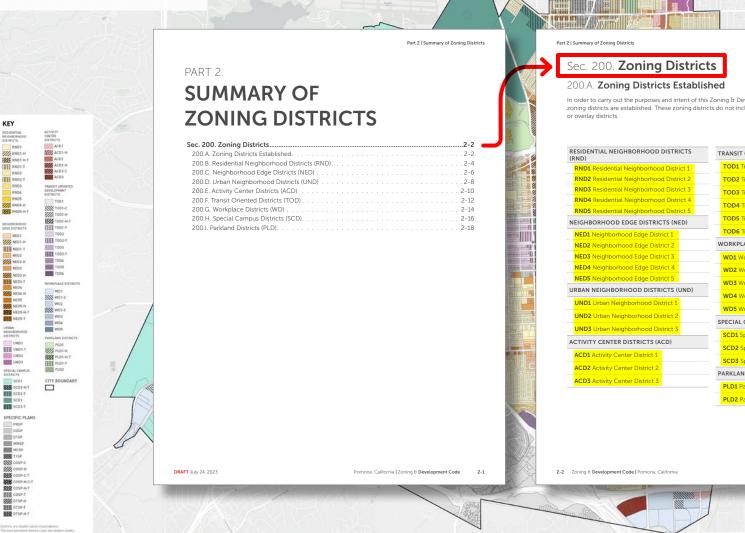

### + 8 TOTAL zoning district names

In order to carry out the purposes and intent of this Zoning & Development Code, the following 32 zoning districts are established. These zoning districts do not include Specific Plans, historic designations

| SIDENTIAL NEIGHBORHOOD DISTRICTS         | TRANSIT ORIENTED DISTRICTS (TO   |
|------------------------------------------|----------------------------------|
| RND1 Residential Neighborhood District 1 | TOD1 Transit Oriented District 1 |
| RND2 Residential Neighborhood District 2 | TOD2 Transit Oriented District 2 |
| RND3 Residential Neighborhood District 3 | TOD3 Transit Oriented District 3 |
| RND4 Residential Neighborhood District 4 | TOD4 Transit Oriented District 4 |
| RND5 Residential Neighborhood District 5 | TOD5 Transit Oriented District 5 |
| EIGHBORHOOD EDGE DISTRICTS (NED)         |                                  |
| NED1 Neighborhood Edge District 1        | TOD6 Transit Oriented District 6 |
| NED2 Neighborhood Edge District 2        | WORKPLACE DISTRICTS (WD)         |
| NED3 Neighborhood Edge District 3        | WD1 Workplace District 1         |
| NED4 Neighborhood Edge District 4        | WD2 Workplace District 2         |
| NED5 Neighborhood Edge District 5        | WD3 Workplace District 3         |
| RBAN NEIGHBORHOOD DISTRICTS (UND)        | WD4 Workplace District 4         |
| UND1 Urban Neighborhood District 1       | WD5 Workplace District 5         |
| UND2 Urban Neighborhood District 2       |                                  |
| UND3 Urban Neighborhood District 3       | SPECIAL CAMPUS DISTRICTS (SCD)   |
| CTIVITY CENTER DISTRICTS (ACD)           | SCD1 Special Campus District 1   |
| ACD1 Activity Center District 1          | SCD2 Special Campus District 2   |
| ,                                        | SCD3 Special Campus District 3   |
| ACD2 Activity Center District 2          | PARKLAND DISTRICTS (PLD)         |
| ACD3 Activity Center District 3          | - PLD1 Parkland District 1       |
|                                          | PLD2 Parkland District 2         |