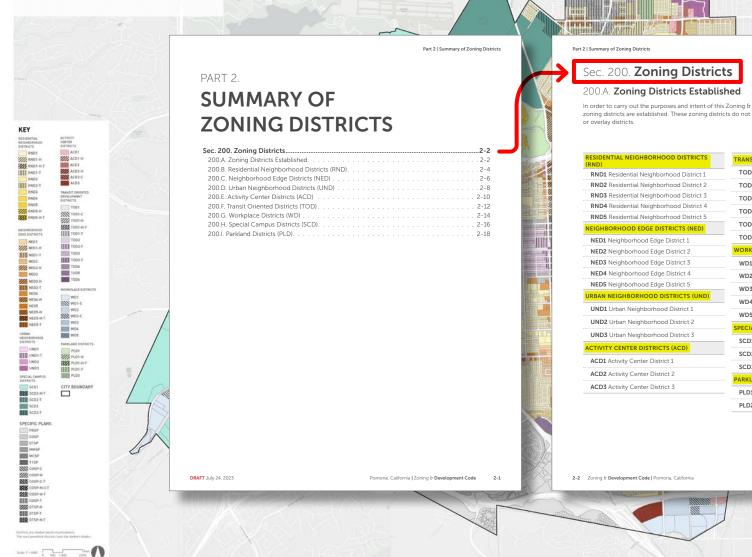

### + 8 TOTAL zoning district names

In order to carry out the purposes and intent of this Zoning & Development Code, the following 32 zoning districts are established. These zoning districts do not include Specific Plans, historic designations

| SIDENTIAL NEIGHBORHOOD DISTRICTS         | TRANSIT ORIENTED DISTRICTS (TO   |
|------------------------------------------|----------------------------------|
| RND1 Residential Neighborhood District 1 | TOD1 Transit Oriented District 1 |
| RND2 Residential Neighborhood District 2 | TOD2 Transit Oriented District 2 |
| RND3 Residential Neighborhood District 3 | TOD3 Transit Oriented District 3 |
| RND4 Residential Neighborhood District 4 | TOD4 Transit Oriented District 4 |
| RND5 Residential Neighborhood District 5 | TOD5 Transit Oriented District 5 |
| EIGHBORHOOD EDGE DISTRICTS (NED)         |                                  |
| NED1 Neighborhood Edge District 1        | TOD6 Transit Oriented District 6 |
| NED2 Neighborhood Edge District 2        | WORKPLACE DISTRICTS (WD)         |
| NED3 Neighborhood Edge District 3        | WD1 Workplace District 1         |
| NED4 Neighborhood Edge District 4        | WD2 Workplace District 2         |
| NED5 Neighborhood Edge District 5        | WD3 Workplace District 3         |
| RBAN NEIGHBORHOOD DISTRICTS (UND)        | WD4 Workplace District 4         |
| UND1 Urban Neighborhood District 1       | WD5 Workplace District 5         |
| UND2 Urban Neighborhood District 2       |                                  |
| UND3 Urban Neighborhood District 3       | SPECIAL CAMPUS DISTRICTS (SCD)   |
| CTIVITY CENTER DISTRICTS (ACD)           | SCD1 Special Campus District 1   |
| ACD1 Activity Center District 1          | SCD2 Special Campus District 2   |
| ,                                        | SCD3 Special Campus District 3   |
| ACD2 Activity Center District 2          | PARKLAND DISTRICTS (PLD)         |
| ACD3 Activity Center District 3          | - PLD1 Parkland District 1       |
|                                          | PLD2 Parkland District 2         |