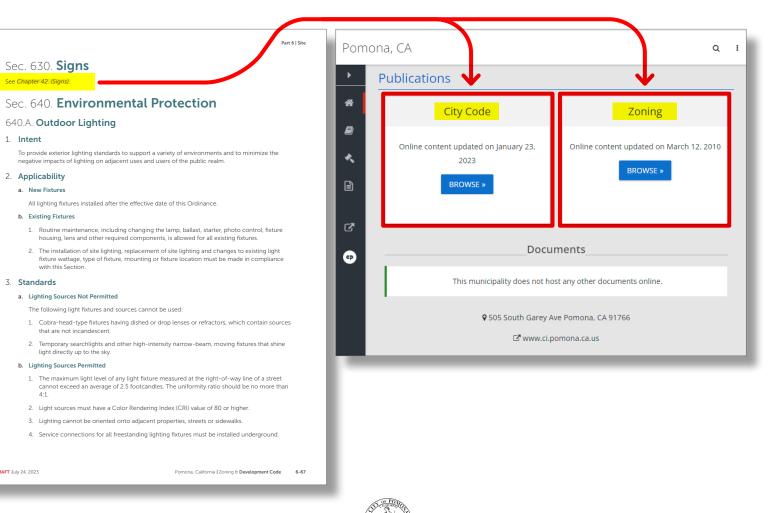

## WHAT'S NOT INCLUDED?

1. Intent

DRAFT July 24, 2023

### + Updated Sign Rules

## Still crossreferences to MUNICODE