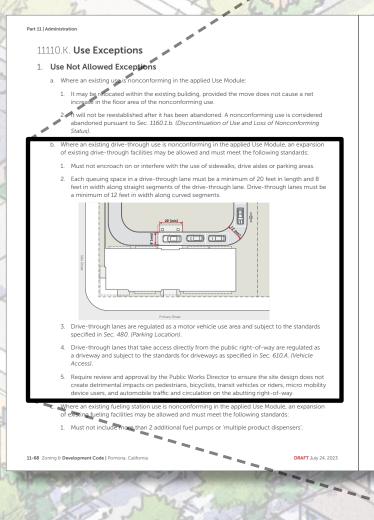

mes nonconforming.

e. In the Industrial Use Modules:

## **STANDARDS:**

- c. Where an existing fueling station use is nonconforming in the applied Use Module, an expansion of existing fueling facilities may be allowed and must meet the following standards:
  - 1. Must not include more than 2 additional fuel pumps or 'multiple product dispensers'.
  - 2. Must conform to current air or stormwater quality control regulations, and replace any single-walled underground storage tanks.
  - 3. Must remediate any existing contamination of soil or groundwater.

Pomona California I Zoning & Development Code 11-69

4. Must be not be located within 300 feet of any residential, assembly, child day care, medical clinic, or urban agricultural use.



## **STANDARDS:**

## NONCONFORMITLES DRIVE-THROUGH



1111

íRes

DRAFT.

- b. Where an existing drive-through use is nonconforming in the applied Use Module, an expansion of existing drive-through facilities may be allowed and must meet the following standards:
  - 1. Must not encroach on or interfere with the use of sidewalks, drive aisles or parking areas.
  - 2. Each queuing space in a drive-through lane must be a minimum of 20 feet in length and 8 feet in width along straight segments of the drive-through lane. Drive-through lanes must be a minimum of 12 feet in width along curved segments.



- 3. Drive-through lanes are regulated as a motor vehicle use area and subject to the standards specified in *Sec. 480. (Parking Location).*
- 4. Drive-through lanes that take access directly from the public right-of-way are regulated as a drivew