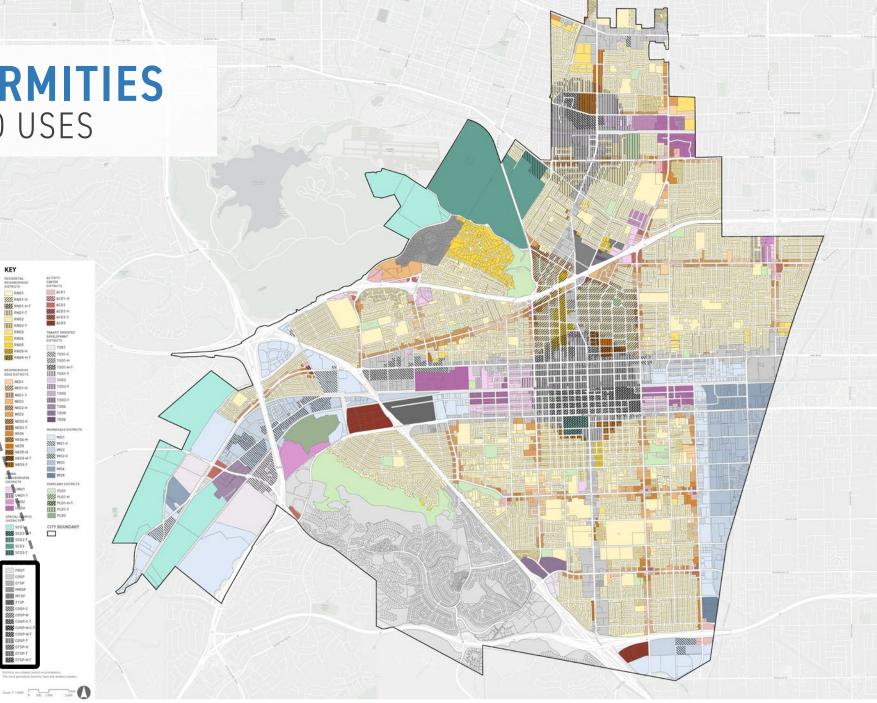

### **MODULAR ZONING SYSTEM** POMONA'S ZONING DISTRICTS

### **ZONING DISTRICTS** NAMES

### + 8 TOTAL zoning district names

In order to carry out the purposes and intent of this Zoning & Development Code, the following 32 zoning districts are established. These zoning districts do not include Specific Plans, historic designations

### **ZONING DISTRICTS** VARIATIONS

Scale: 11-1000 0 500 1.000

- + **8** TOTAL zoning district names
- + 32 TOTAL zoning district variations

In order to carry out the purposes and intent of this Zoning & Development Code, the following 32 zoning districts are established. These zoning districts do not include Specific Plans, historic designations