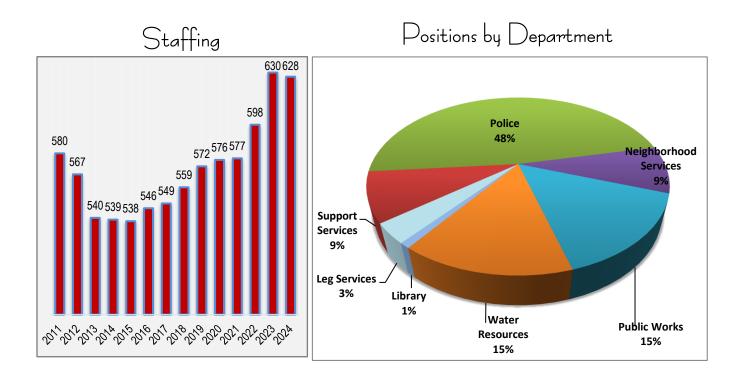

# Fiscal Year Comparison of Positions

| Dу | Department |
|----|------------|

| Authorized Authorized Authorized Amended Adopted |        |        |        |        |        |        |        |
|--------------------------------------------------|--------|--------|--------|--------|--------|--------|--------|
| Department                                       | 19-20  | 20-21  | 21-22  | 22-23  | 23-24  | GF     | Other  |
| Mayor & City Council                             | 7      | 7      | 7      | 7      | 7      | 7.00   | -      |
| Administration                                   | 6      | 6      | 6      | 8      | 8      | 4.15   | 3.85   |
| City Clerk                                       | 4      | 4      | 4      | 4      | 6      | 5.70   | 0.30   |
| City Treasurer                                   | 1      | 1      | 1      | 1      | 1      | 1.00   | -      |
| Human Resources                                  | 9      | 9      | 9      | 11     | 12     | 7.00   | 5.00   |
| Finance                                          | 33     | 33     | 33     | 33     | 30     | 14.98  | 15.02  |
| Information Technology                           | 7      | 7      | 7      | 7      | 10     | -      | 10.00  |
| Police                                           | 282    | 282    | 284    | 284    | 284    | 282.38 | 1.62   |
| Neighborhood Services                            | 31     | 33     | 38     | 44     | 51     | 15.68  | 35.32  |
| Development Services                             | 23     | 23     | 23     | 35     | 36     | 33.10  | 2.90   |
| Public Works                                     | 96     | 96     | 103    | 109    | 90     | 32.55  | 57.45  |
| Water Resources                                  | 75     | 75     | 80     | 84     | 87     | 0.00   | 87.00  |
| Library                                          | 1.60   | 1.60   | 3.00   | 3.2    | 5.55   | 5.55   | -      |
| Total Benefitted Staffing                        | 575.60 | 577.60 | 597.80 | 630.20 | 627.55 | 409.09 | 218.46 |