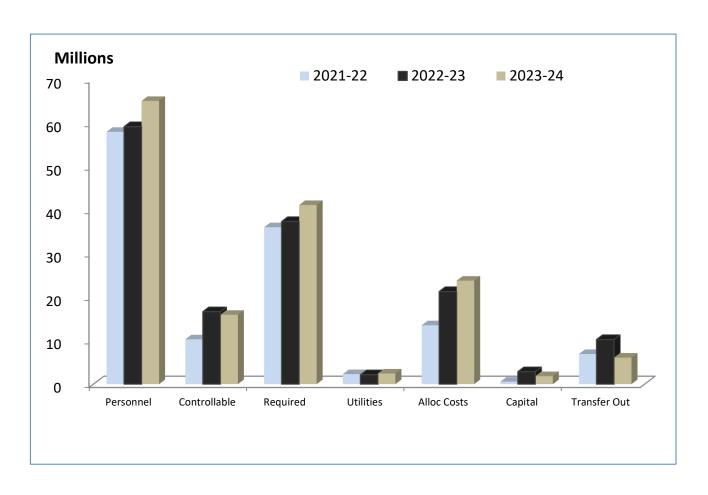

#### General Fund Expenditures by Category

|                  | 2021-22     | 2022-23     | 2022-23      | 2023-24     |         | Dollar      | % of      |
|------------------|-------------|-------------|--------------|-------------|---------|-------------|-----------|
| Category         | Actual      | Budget      | Year End Est | Adopted     | % Chg * | Change      | Total Exp |
| Personnel        | 57,965,849  | 59,153,307  | 57,554,501   | 65,055,606  | 9%      | 5,902,299   | 42%       |
| Controllable Exp | 10,301,772  | 16,656,455  | 15,701,135   | 15,939,146  | -5%     | (717,309)   | 10%       |
| Required Exp     | 36,081,375  | 37,385,820  | 37,165,835   | 41,177,055  | 9%      | 3,791,235   | 27%       |
| Utilities        | 2,305,459   | 2,164,991   | 2,318,159    | 2,441,572   | 11%     | 276,581     | 2%        |
| Alloc Costs      | 13,531,207  | 21,291,252  | 21,291,252   | 23,792,372  | 11%     | 2,501,120   | 15%       |
| Recovered Costs  | (1,569,099) | (1,672,659) | (1,672,659)  | (1,754,618) | 5%      | (81,959)    | -1%       |
| Capital          | 576,697     | 2,860,459   | 2,678,135    | 1,842,528   | 0%      | (1,017,931) | 1%        |
| Transfer Out     | 6,937,945   | 10,253,835  | 10,253,835   | 6,101,837   | -68%    | (4,151,998) | 4%        |
| Total            | 126,131,205 | 148,093,460 | 145,290,193  | 154,595,498 | 4%      | 6,502,038   | 100%      |