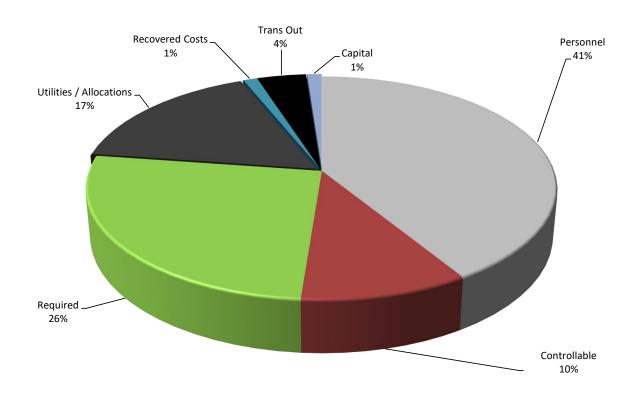

#### General Fund Expenditures by Category

|                  | 2021-22     | 2022-23     | 2022-23      | 2023-24     |         | Dollar      | % of      |
|------------------|-------------|-------------|--------------|-------------|---------|-------------|-----------|
| Category         | Actual      | Budget      | Year End Est | Adopted     | % Chg * | Change      | Total Exp |
| Personnel        | 57,965,849  | 59,153,307  | 57,554,501   | 65,055,606  | 9%      | 5,902,299   | 42%       |
| Controllable Exp | 10,301,772  | 16,656,455  | 15,701,135   | 15,939,146  | -5%     | (717,309)   | 10%       |
| Required Exp     | 36,081,375  | 37,385,820  | 37,165,835   | 41,177,055  | 9%      | 3,791,235   | 27%       |
| Utilities        | 2,305,459   | 2,164,991   | 2,318,159    | 2,441,572   | 11%     | 276,581     | 2%        |
| Alloc Costs      | 13,531,207  | 21,291,252  | 21,291,252   | 23,792,372  | 11%     | 2,501,120   | 15%       |
| Recovered Costs  | (1,569,099) | (1,672,659) | (1,672,659)  | (1,754,618) | 5%      | (81,959)    | -1%       |
| Capital          | 576,697     | 2,860,459   | 2,678,135    | 1,842,528   | 0%      | (1,017,931) | 1%        |
| Transfer Out     | 6,937,945   | 10,253,835  | 10,253,835   | 6,101,837   | -68%    | (4,151,998) | 4%        |
| Total            | 126,131,205 | 148,093,460 | 145,290,193  | 154,595,498 | 4%      | 6,502,038   | 100%      |