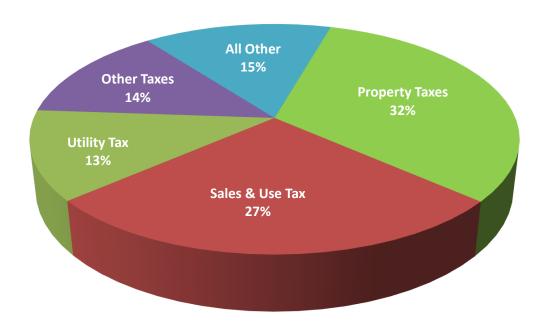

#### General Fund Revenue by Category

|                              | 2021-22     | 2022-23     | 2022-23      | 2023-24     |         | 2023-24  |
|------------------------------|-------------|-------------|--------------|-------------|---------|----------|
| Major Category               | Actual      | Budget      | Year End Est | Adopted     | % Chg * | % of Rev |
|                              |             |             |              |             |         |          |
| Property Taxes               | 43,071,198  | 47,045,391  | 46,909,467   | 50,110,000  | 7%      | 32%      |
| Sales & Use Tax              | 42,229,675  | 40,113,922  | 43,243,330   | 42,467,000  | 6%      | 27%      |
| Utility Tax                  | 18,407,292  | 16,018,403  | 18,858,924   | 19,547,000  | 22%     | 13%      |
| Other Taxes                  | 18,384,230  | 16,223,175  | 18,147,675   | 20,518,800  | 26%     | 14%      |
| Fines                        | 2,380,567   | 2,269,524   | 2,153,095    | 2,494,524   | 10%     | 2%       |
| Rev from Use of Money & Prop | (1,557,017) | 448,034     | 448,034      | 1,654,218   | 269%    | 1%       |
| Intergovernmental Revenue    | 421,995     | 3,418,428   | 3,512,214    | 314,000     | -91%    | 0%       |
| Licenses, Permits, & Fees    | 8,359,390   | 8,536,411   | 11,124,320   | 11,665,400  | 37%     | 7%       |
| Other Misc Revenue           | 1,478,203   | 1,129,324   | 1,818,469    | 1,094,800   | -3%     | 1%       |
| Charges for Services         | 3,085,543   | 4,170,828   | 4,119,170    | 4,095,030   | -2%     | 3%       |
| Transfers In                 | 3,208,873   | 9,106,199   | 2,188,047    | 1,850,692   | 0%      | 1%       |
| Other Financing Sources      | 19,604      | 7,550       | 950          | -           | 0%      | 0%       |
| Total                        | 139,489,551 | 148,487,189 | 152,523,695  | 155,811,464 | 5%      | 100%     |