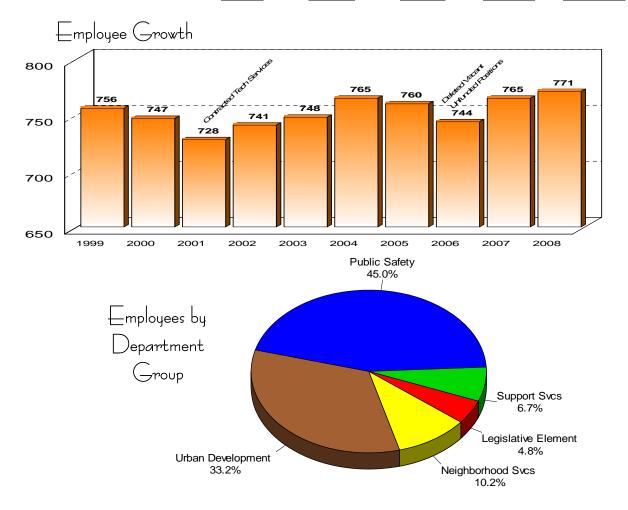

#### Fiscal Year Comparison of Positions

| By Department            | Authorized<br>03/04 | Authorized<br>04/05 | Authorized<br>05/06 | Authorized<br>06/07 | Authorized<br>07/08 |
|--------------------------|---------------------|---------------------|---------------------|---------------------|---------------------|
| General Government       |                     |                     |                     |                     |                     |
| Mayor & City Council     | 7                   | 7                   | 7                   | 7                   | 7                   |
| Administration           | 12                  | 22                  | 24                  | 23                  | 22                  |
| City Clerk               | 3                   | 4                   | 4                   | 4                   | 4                   |
| City Treasurer           | 1                   | 1                   | 1                   | 1                   | 1                   |
| City Attorney            | 2                   | 2                   | 2                   | 2                   | 2                   |
| Support Services         |                     |                     |                     |                     |                     |
| Human Resources          | 13                  | 13                  | 11                  | 11                  | 11                  |
| Finance                  | 36                  | 34                  | 34                  | 34                  | 34                  |
| Information Technology   | -                   | -                   | -                   | 1                   | 7                   |
| Public Safety            |                     |                     |                     |                     |                     |
| Police                   | 330                 | 333                 | 332                 | 349                 | 348                 |
| Fire (County Contract)   | -                   | -                   | -                   | -                   | -                   |
| <u>Urban Development</u> |                     |                     |                     |                     |                     |
| Public Works             | 82                  | 77                  | 87                  | 88                  | 87                  |
| Utility Services         | 132                 | 132                 | 126                 | 127                 | 128                 |
| Planning & Housing       | 68                  | 56                  | 40                  | 40                  | 40                  |
| Neighborhood Services    |                     |                     |                     |                     |                     |
| Community Services       | 54                  | 54                  | 52                  | 54                  | 56                  |
| Library                  | 25                  | 25                  | 24                  | 24                  | 24                  |
| Total City Employees     | 765                 | 760                 | 744                 | 765                 | 771                 |